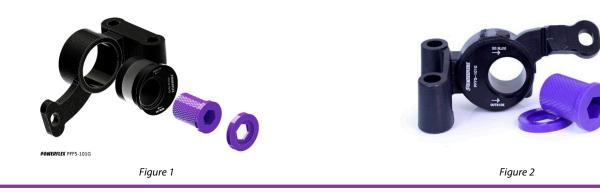

3. Place the aluminium shell into the bracket from the front face, rotate the shell so the arrows point outwards. Press the aluminium shell fully into the bracket once you are happy with the position.

4. If you are fitting Powerflex PFF5-132G alongside this part, use polyurethane part B (6mm spacer). If you are keeping the original manufacturer's inner ball joint, use polyurethane pat C (8mm spacer). The part numbers are displayed on the spacers to make them easy to differentiate. Place the appropriate spacer onto the hexagonal pin with the recess towards the wishbone, and then push the main bush onto the hex pin, with the knurled section pointing away from the wishbone.